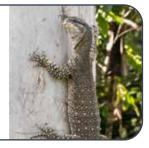

#### Lace Monitor Enclosure

Permanent naming rights to the Lace Monitor Enclosure. Includes large engraved plaque and you are able to place your own signage onto the exhibit.

\$7,500