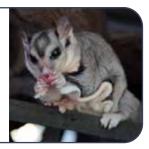

#### Sugar Glider Enclosure

Permanent naming rights to the Sugar Glider Enclosure. Includes large engraved plaque and you are able to place your own signage onto the exhibit.

\$5,000